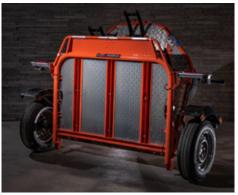

# **UNO Folding Motorbike Trailer** with lowering flatbed

This fantastic trailer is the ideal accessory for transporting a single motorcycle or bicycle and can be easily and safely loaded and unloaded single-handedly.

The trailer can be folded and stored vertically saving a huge amount of space over traditional trailers.

#### **Product Features:**

- · Motorbike holder for the front wheel
- Lowering flatbed to load and unload your bike easily and safely
- Can be folded and stored vertically in a garage
- Can be folded and unfolded in less than a minute without any tools
- Once folded, can be easily moved and stored in a limited space
- High quality trailer with a welded and powder-coated chassis
- Certified and approved to European standards, a guarantee to be able to legally take your motorbike anywhere in Europe and get insurance
- · European Certificate of Conformity