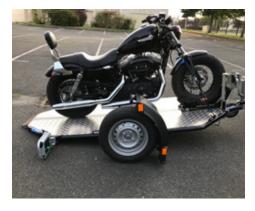

# **UNO Folding Motorbike Trailer** with lowering flatbed

This fantastic trailer is the ideal accessory for transporting a single motorcycle or bicycle and can be easily and safely loaded and unloaded single-handedly.

The trailer can be folded and stored vertically saving a huge amount of space over traditional trailers.

#### **Product Features:**

- · Motorbike holder for the front wheel
- Lowering flatbed to load and unload your bike easily and safely
- Can be folded and stored vertically in a garage
- Can be folded and unfolded in less than a minute without any tools
- Once folded, can be easily moved and stored in a limited space
- High quality trailer with a welded and powder-coated chassis
- Certified and approved to European standards, a guarantee to be able to legally take your motorbike anywhere in Europe and get insurance
- · European Certificate of Conformity

#### **Technical Details:**

- Empty weight: 160kgs
- Payload: 431kg
- Wheels: 155/70R13
- Structure: Steel chassis welded and hot-dip galvanised
- Motorcycle wheelbase up to 1,700mm

### **Dimensions:**

- Length: 3,095mm
- Width: 1,850mm
- Effective length: 2,472mm
- Effective width: 1,100mm
- Storage size:
- H 1,590mm / L 1,890mm / W 830mm