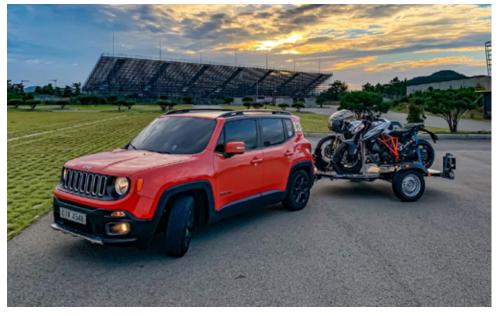

# **UNO Folding Motorbike Trailer** with lowering flatbed

This fantastic trailer is the ideal accessory for transporting a single motorcycle or bicycle and can be easily and safely loaded and unloaded single-handedly.

The trailer can be folded and stored vertically saving a huge amount of space over traditional trailers.

#### **Technical Details:**

- Empty weight: 160kgs
- Payload: 431kg
- Wheels: 155/70R13
- Structure: Steel chassis welded and hot-dip galvanised
- Motorcycle wheelbase up to 1,700mm

### **Dimensions:**

- Length: 3,095mm
- Width: 1,850mm
- Effective length: 2,472mm
- Effective width: 1,100mm
- Storage size:
- H 1,590mm / L 1,890mm / W 830mm