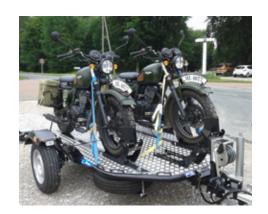

# **DUO Folding Motorbike Trailer** with lowering flatbed

This fantastic trailer is the ideal accessory for transporting up to 2 motorcycles or bicycles and can be easily and safely loaded and unloaded single-handedly.

The trailer can be folded and stored vertically saving a huge amount of space over traditional trailers.

#### **Technical Details:**

- Empty weight: 244kgs
- Payload: 506kg
- Wheels: 165/70R14
- Structure: Steel chassis welded and hot-dip galvanised
- Motorcycle wheelbase up to 1,700mm

#### **Dimensions:**

- Length: 3,280mm
- Width: 2,280mm
- Effective length: 2,580mm
- Effective width: 1,370mm
- Storage size:
- H 1,660mm / L 2,280mm / W 1,285mm

TWO BICYCLES KIT
OPTIONAL SPARE WHEEL
HOLDER BRACKET
MP3 STAND
WHEEL STRAPS