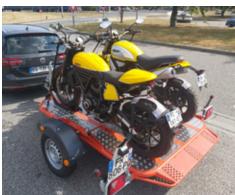

# **DUO Folding Motorbike Trailer** with lowering flatbed

This fantastic trailer is the ideal accessory for transporting up to 2 motorcycles or bicycles and can be easily and safely loaded and unloaded single-handedly.

The trailer can be folded and stored vertically saving a huge amount of space over traditional trailers.

#### **Technical Details:**

- Empty weight: 244kgs
- Payload: 506kg
- Wheels: 165/70R14
- Structure: Steel chassis welded and hot-dip galvanised
- Motorcycle wheelbase up to 1,700mm

#### **Dimensions:**

- Length: 3,280mm
- Width: 2,280mm
- Effective length: 2,580mm
- Effective width: 1,370mm
- Storage size:
- H 1,660mm / L 2,280mm / W 1,285mm

TWO BICYCLES KIT
OPTIONAL SPARE WHEEL
HOLDER BRACKET
MP3 STAND
WHEEL STRAPS