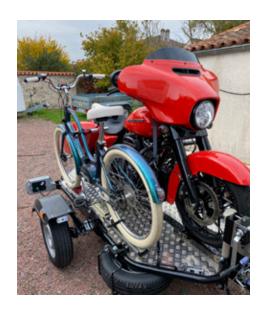

# **UNO Folding Motorbike Trailer** with lowering flatbed

This fantastic trailer is the ideal accessory for transporting a single motorcycle or bicycle and can be easily and safely loaded and unloaded single-handedly.

# **DUO Folding Motorbike Trailer** with lowering flatbed

This fantastic trailer is the ideal accessory for transporting up to 2 motorcycles or bicycles and can be easily and safely loaded and unloaded single-handedly.

The trailer can be folded and stored vertically saving a huge amount of space over traditional trailers.