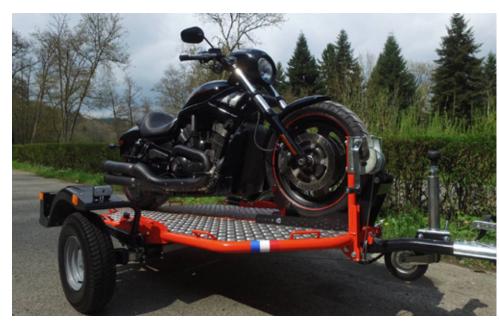

# **UNO Folding Motorbike Trailer** with lowering flatbed

This fantastic trailer is the ideal accessory for transporting a single motorcycle or bicycle and can be easily and safely loaded and unloaded single-handedly.

#### **Product Features:**

- · Motorbike holder for the front wheel
- Lowering flatbed to load and unload your bike easily and safely
- Can be folded and stored vertically in a garage
- Can be folded and unfolded in less than a minute without any tools
- Once folded, can be easily moved and stored in a limited space
- High quality trailer with a welded and powder-coated chassis
- Certified and approved to European standards, a guarantee to be able to legally take your motorbike anywhere in Europe and get insurance
- · European Certificate of Conformity

#### **Technical Details:**

- Empty weight: 160kgs
- Payload: 431kg
- Wheels: 155/70R13
- Structure: Steel chassis welded and hot-dip galvanised
- Motorcycle wheelbase up to 1,700mm

### **Dimensions:**

- Length: 3,095mm
- Width: 1,850mm
- Effective length: 2,472mm
- Effective width: 1,100mm
- Storage size:
- H 1,590mm / L 1,890mm / W 830mm