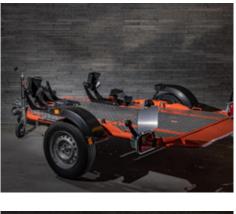

# **UNO Folding Motorbike Trailer** with lowering flatbed

This fantastic trailer is the ideal accessory for transporting a single motorcycle or bicycle and can be easily and safely loaded and unloaded single-handedly.

#### **Technical Details:**

- Empty weight: 160kgs
- Payload: 431kg
- Wheels: 155/70R13
- Structure: Steel chassis welded and hot-dip galvanised
- Motorcycle wheelbase up to 1,700mm

### **Dimensions:**

- Length: 3,095mm
- Width: 1,850mm
- Effective length: 2,472mm
- Effective width: 1,100mm
- Storage size:
- H 1,590mm / L 1,890mm / W 830mm