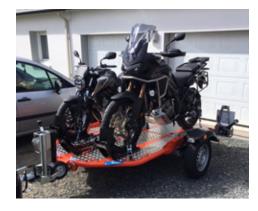

# **DUO Folding Motorbike Trailer** with lowering flatbed

This fantastic trailer is the ideal accessory for transporting up to 2 motorcycles or bicycles and can be easily and safely loaded and unloaded single-handedly.

The trailer can be folded and stored vertically saving a huge amount of space over traditional trailers.

#### **Product Features:**

- Lowering flatbed to load and unload your bikes easily and safely
- Can be folded and stored vertically in a garage
- Can be folded and unfolded in less than a minute without any tools
- Once folded, can be easily moved and stored in a limited space
- High quality trailer with a welded and powder-coated chassis
- Certified and approved to European standards, a guarantee to be able to legally take your motorbike anywhere in Europe and get insurance
- · European Certificate of Conformity

#### **Technical Details:**

- Empty weight: 244kgs
- Payload: 506kg
- Wheels: 165/70R14
- Structure: Steel chassis welded and hot-dip galvanised
- Motorcycle wheelbase up to 1,700mm

#### **Dimensions:**

- Length: 3,280mm
- Width: 2,280mm
- Effective length: 2,580mm
- Effective width: 1,370mm
- Storage size:
- H 1,660mm / L 2,280mm / W 1,285mm

TWO BICYCLES KIT
OPTIONAL SPARE WHEEL
HOLDER BRACKET
MP3 STAND
WHEEL STRAPS