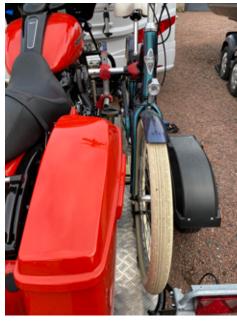

# **DUO Folding Motorbike Trailer** with lowering flatbed

This fantastic trailer is the ideal accessory for transporting up to 2 motorcycles or bicycles and can be easily and safely loaded and unloaded single-handedly.

### Benefits:

- Designed to support all bike models. Even electric bikes
- Can be carried without difficulty.
- A very rigid concept to prevent bicycles from moving to transport
- Articulated mounting arm for frame to fit all bike models
- Universal tie-down strap system for all types of bike: one for each rim and another for the frame
- Find the perfect position for your bikes thanks to adjustable wheel attachments
- Compatible with the ratchet strapping of the motorcycle
- Nothing to remove when you want to fold the UNO trailer