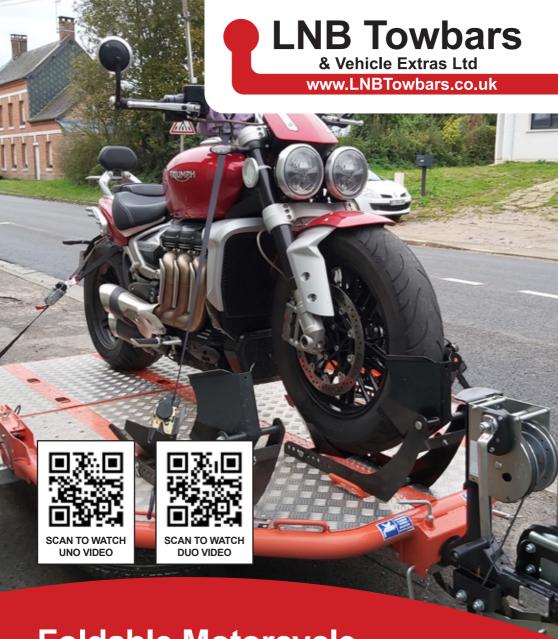

# **UNO Folding Motorbike Trailer** with lowering flatbed

This fantastic trailer is the ideal accessory for transporting a single motorcycle or bicycle and can be easily and safely loaded and unloaded single-handedly.

The trailer can be folded and stored vertically saving a huge amount of space over traditional trailers.

#### **Product Features:**

- · Motorbike holder for the front wheel
- Lowering flatbed to load and unload your bike easily and safely
- Can be folded and stored vertically in a garage
- Can be folded and unfolded in less than a minute without any tools
- Once folded, can be easily moved and stored in a limited space
- High quality trailer with a welded and powder-coated chassis
- Certified and approved to European standards, a guarantee to be able to legally take your motorbike anywhere in Europe and get insurance
- · European Certificate of Conformity

#### **Technical Details:**

- Empty weight: 160kgs
- Payload: 431kg
- Wheels: 155/70R13
- Structure: Steel chassis welded and hot-dip galvanised
- Motorcycle wheelbase up to 1,700mm

### **Dimensions:**

- Length: 3,095mm
- Width: 1,850mm
- Effective length: 2,472mm
- Effective width: 1,100mm
- Storage size:
- H 1,590mm / L 1,890mm / W 830mm