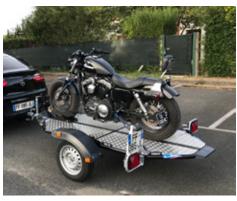

# **DUO Folding Motorbike Trailer** with lowering flatbed

This fantastic trailer is the ideal accessory for transporting up to 2 motorcycles or bicycles and can be easily and safely loaded and unloaded single-handedly.

The trailer can be folded and stored vertically saving a huge amount of space over traditional trailers.

#### **Product Features:**

- Lowering flatbed to load and unload your bikes easily and safely
- Can be folded and stored vertically in a garage
- Can be folded and unfolded in less than a minute without any tools
- Once folded, can be easily moved and stored in a limited space
- High quality trailer with a welded and powder-coated chassis
- Certified and approved to European standards, a guarantee to be able to legally take your motorbike anywhere in Europe and get insurance
- · European Certificate of Conformity

#### **Technical Details:**

- Empty weight: 244kgs
- Payload: 506kg
- Wheels: 165/70R14
- Structure: Steel chassis welded and hot-dip galvanised
- Motorcycle wheelbase up to 1,700mm

#### **Dimensions:**

- Length: 3,280mm
- Width: 2,280mm
- Effective length: 2,580mm
- Effective width: 1,370mm
- Storage size:
- H 1,660mm / L 2,280mm / W 1,285mm

TWO BICYCLES KIT
OPTIONAL SPARE WHEEL
HOLDER BRACKET
MP3 STAND
WHEEL STRAPS