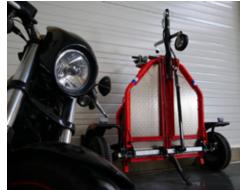

# **UNO Folding Motorbike Trailer** with lowering flatbed

This fantastic trailer is the ideal accessory for transporting a single motorcycle or bicycle and can be easily and safely loaded and unloaded single-handedly.

The trailer can be folded and stored vertically saving a huge amount of space over traditional trailers.

#### **Product Features:**

- · Motorbike holder for the front wheel
- Lowering flatbed to load and unload your bike easily and safely
- Can be folded and stored vertically in a garage
- Can be folded and unfolded in less than a minute without any tools
- Once folded, can be easily moved and stored in a limited space
- High quality trailer with a welded and powder-coated chassis
- Certified and approved to European standards, a guarantee to be able to legally take your motorbike anywhere in Europe and get insurance
- · European Certificate of Conformity