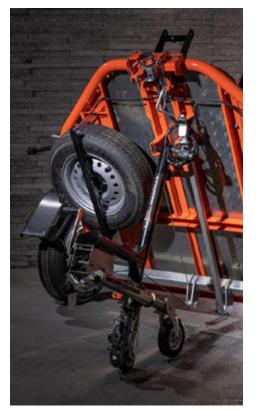

The trailer can be folded and stored vertically saving a huge amount of space over traditional trailers.

#### **Product Features:**

- · Motorbike holder for the front wheel
- Lowering flatbed to load and unload your bike easily and safely
- Can be folded and stored vertically in a garage
- Can be folded and unfolded in less than a minute without any tools
- Once folded, can be easily moved and stored in a limited space
- High quality trailer with a welded and powder-coated chassis
- Certified and approved to European standards, a guarantee to be able to legally take your motorbike anywhere in Europe and get insurance
- · European Certificate of Conformity